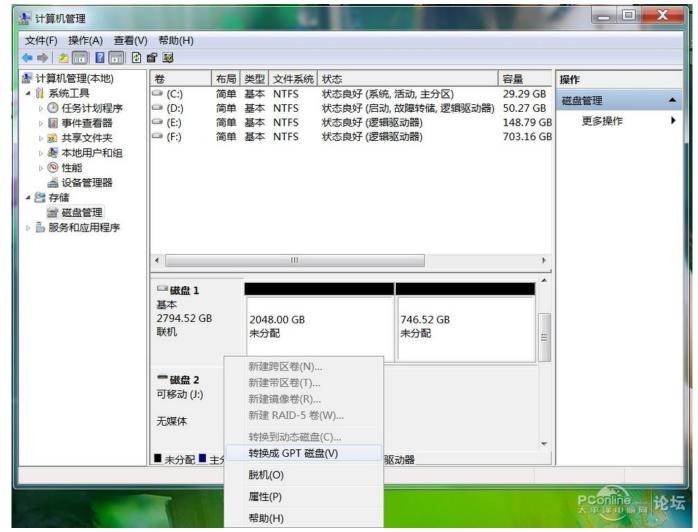

### DOWNLOAD

I'm curious, is there any reason/advantage on why I should do a clean install of W10 on the MBR drives and convert to GPT.. Sep 18, 2015 Ok folks, these two partition formats are confusing to me and looks like a lot of others too.

- 1. speed definition
- 2. speed test du
- 3. speedex

System reserved With the auto update feature for W10 I have ended up with a couple of 'old' systems running W10 on MBR formatted SSD's.

I have seen what a hard drive looks like with GPT partitions, lots of partitions taking up a lot of hard drive space!!! I have seen MBR partitions, not needing a lot of hard drive space.. The systems in question have the latest and greatest MB's <a href="Download Loopback For Mac">Download Loopback For Mac</a>