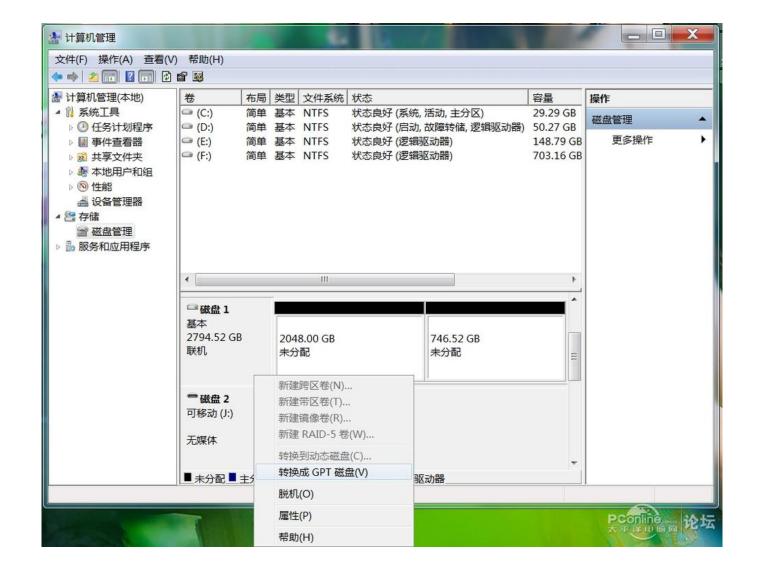

### DOWNLOAD

I'm curious, is there any reason/advantage on why I should do a clean install of W10 on the MBR drives and convert to GPT.. Sep 18, 2015 Ok folks, these two partition formats are confusing to me and looks like a lot of others too.

- 1. speed definition
- 2. speed test du
- 3. speedex

System reserved With the auto update feature for W10 I have ended up with a couple of 'old' systems running W10 on MBR formatted SSD's.

I have seen what a hard drive looks like with GPT partitions, lots of partitions taking up a lot of hard drive space!!! I have seen MBR partitions, not needing a lot of hard drive space.. The systems in question have the latest and greatest MB's <a href="Download Loopback For Mac">Download Loopback For Mac</a>